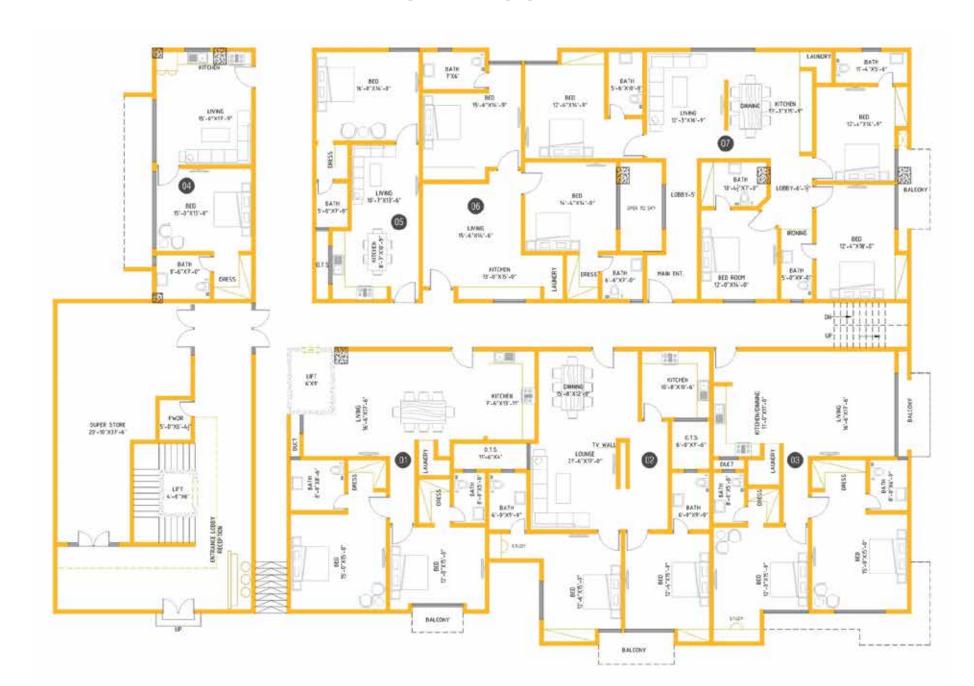

o the terraces, private gardens, balconies and lush rooftop work spaces, Dee Heights offers an array of amenities ...



Swimming Pool



Gym / Fitness Room



Baby Care Centre



Super Store



Servant Room



Coffee Shop



Prayer Area



Passenger & Cargo Lifts



Kids Play Area



Car Parking













Come home to your timelessly modern apartment. Defined by the simplicity of fine and intricate architectural lines, perfect for the sophisticated you.







### **CLASSIC APARTMENT**

A perfect fit for your individuality, the Dee Heights Tower offers to standards, respecting the original elements, while reflecting a contemporary finish.







ONE BEDROOM





## ONE BEDROOM











## TWO BEDROOM







THREE BEDROOM





## THREE BEDROOM









# TOWER 1 TYPICAL FLOOR PLAN







# TOWER 2 TYPICAL FLOOR PLAN







## TOWER 3 TYPICAL FLOOR PLAN







### MAP

















3,000 + RESIDENTIAL UNITS













### A WINNING TEAM



Extell Marketing and Management takes a different approach to real estate, one that is built on personal touches, win-win deals and positive results. We utilize the latest technologies, market research and business strategies to exceed your expectations. More importantly, we listen and that means we find solutions that are tailored to you.



The project is located at prime location Apartments Plot No. 3, MR-O7, Block-C, Faisal Town, Islamabad, Pakistan at 10.05 kanals of residential apartment area. With this large area in Islamabad, we have an ample space to design the best possible apartments. Dee Heights is situated at main ro