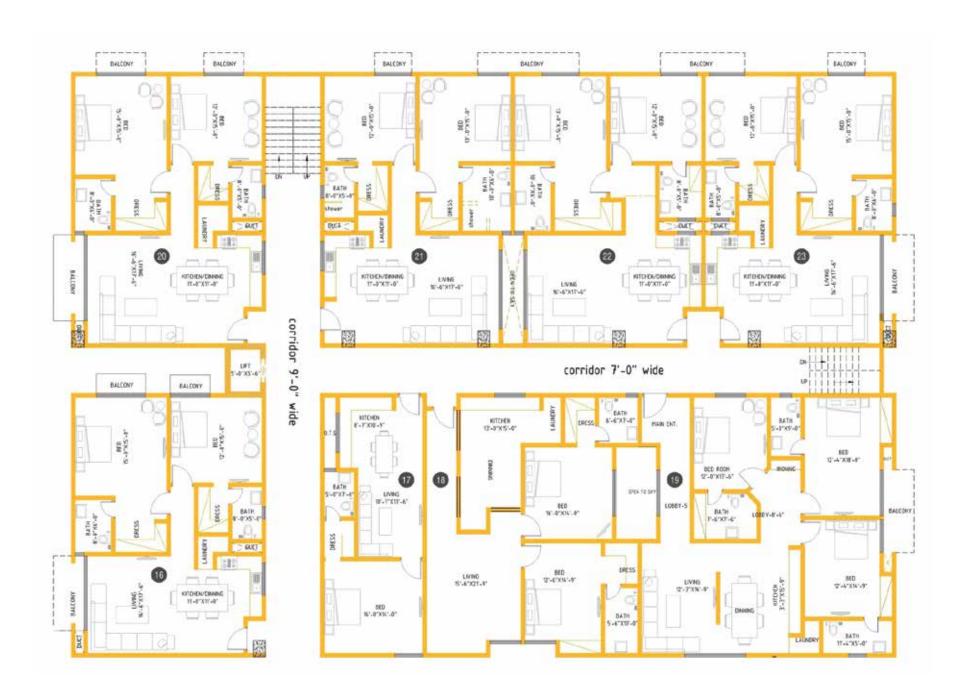

Dee Heights offers an array of amenities ...



Swimming Pool



Gym / Fitness Room



Baby Care Centre



Super Store



Servant Room



Coffee Shop



Prayer Area



Passenger & Cargo Lifts



Kids Play Area



Car Parking













Come home to your timelessly modern apartment. Defined by the simplicity of fine and intricate architectural lines, perfect for the sophisticated you.







### **CLASSIC APARTMENT**

A perfect fit for your individuality, the Dee Heights Tower offers to standards, respecting the original elements, while reflecting a contemporary finish.







ONE BEDROOM





## ONE BEDROOM











## TWO BEDROOM







THREE BEDROOM





## THREE BEDROOM









# TOWER 1 TYPICAL FLOOR PLAN







# TOWER 2 TYPICAL FLOOR PLAN







## TOWER 3 TYPICAL FLOOR PLAN







### MAP

















3,000 + RESIDENTIAL UNITS













### A WINNING TEAM



Extell Marketing and Management takes a different approach to real estate, one that is built on personal touches, win-win deals and positive results. We utilize the latest technologies, market research and business strategies to exceed your expectations. More importantly, we listen and that means we find solutions that are tailored to you.



The project is located at prime location Apartments Plot No. 3, MR-O7, Block-C, Faisal Town, Islamabad, Pakistan at 10.05 kanals of residential apartment area. With this large area in Islamabad, we have an ample space to design the best possible apartments. Dee Heights is situated at main road which is 110 ft. wide and it can be reached from two sides, from Gate