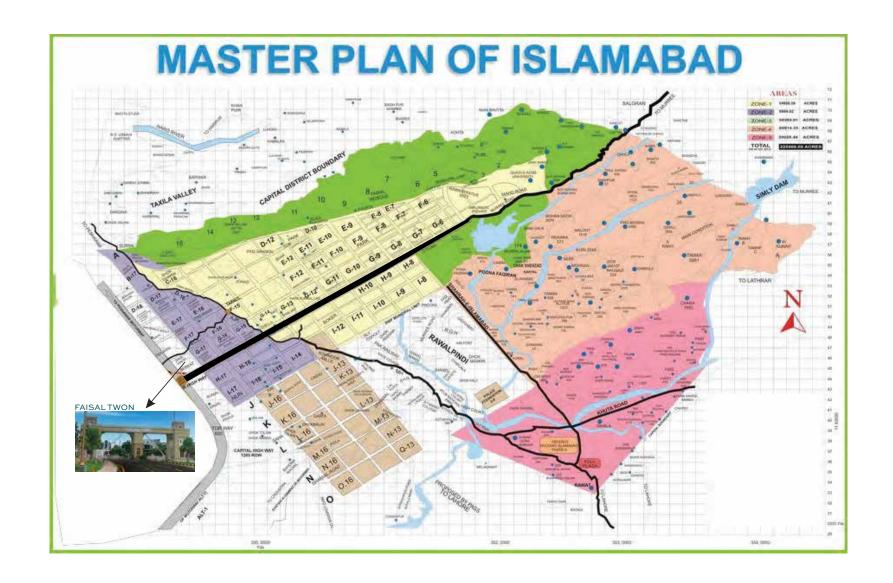

### MAP

3,000 + RESIDENTIAL UNITS

The project is located at prime location Apartments Plot No. 3, MR-O7, Block-C, Faisal Town, Islamabad, Pakistan at 10.05 kanals of residential apartment area. With this large area in Islamabad, we have an ample space to design the best possible apartments. Dee Heights is situated at main road which is 110 ft. wide and it can be reached from two sides, from Gate 1 and Gate 2 at Tarnol – Fateh Jang road N-5 which is connected with Motorway at Fateh Jang – Tarnol Interchange.