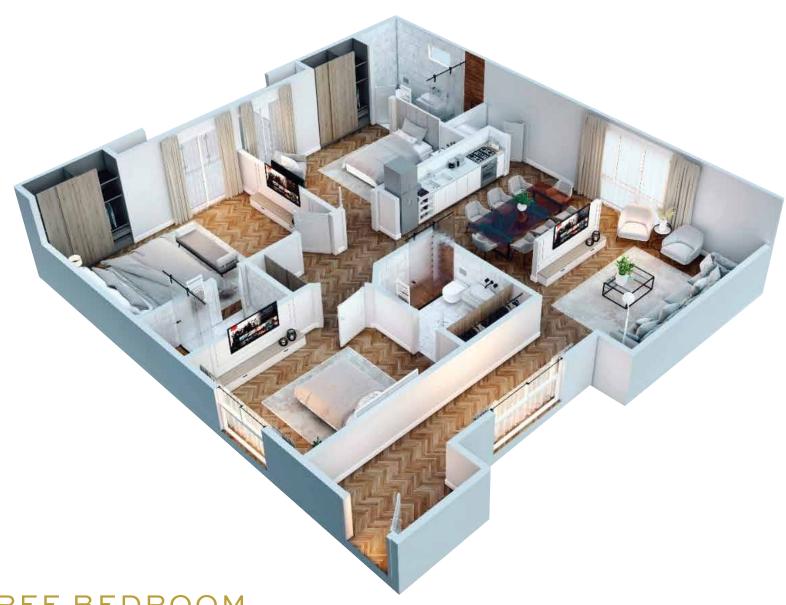

tional Airport.







### **AMENITIES**

From the vibrant ground level plaza to the terraces, private gardens, balconies and lush rooftop work spaces, Dee Heights offers an array of amenities ...



Swimming Pool



Gym / Fitness Room



Baby Care Centre



Super Store



Servant Room



Coffee Shop



Prayer Area



Passenger & Cargo Lifts



Kids Play Area



Car Parking













Come home to your timelessly modern apartment. Defined by the simplicity of fine and intricate architectural lines, perfect for the sophisticated you.







### **CLASSIC APARTMENT**

A perfect fit for your individuality, the Dee Heights Tower offers to standards, respecting the original elements, while reflecting a contemporary finish.







ONE BEDROOM





## ONE BEDROOM











## TWO BEDROOM







THREE BEDROOM





## THREE BEDROOM









# TOWER 1 TYPICAL FLOOR PLAN







# TOWER 2 TYPICAL FLOOR PLAN







## TOWER 3 TYPICAL FLOOR PLAN







### MAP

















3,000 + RESIDENTIAL UNITS













### A WINNING TEAM



Extell Marketing and Management takes a different approach to real estate, one that is built on personal touches, win-win deals and positive results. We utilize the latest technologies, market research and business strategies to exceed your expectations. More importantly, we listen and that means we find solutions that are tailored to you.



The project is located at prime location Apartments Plot No. 3, MR-O7, Block-C, Faisal Town, Islamabad, Pakistan at 10.05 kanals of residential apartment area. With this large area in Islamabad, we have an ample s