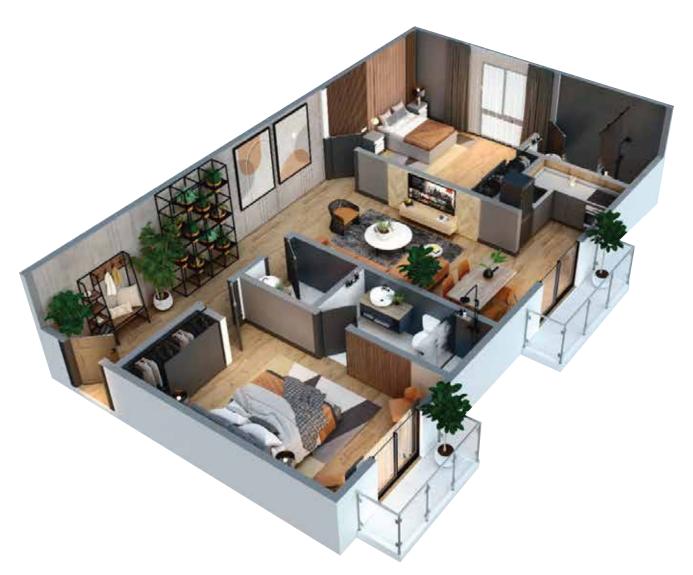

imity to Islamabad International Airport.







### **AMENITIES**

From the vibrant ground level plaza to the terraces, private gardens, balconies and lush rooftop work spaces, Dee Heights offers an array of amenities ...



Swimming Pool



Gym / Fitness Room



Baby Care Centre



Super Store



Servant Room



Coffee Shop



Prayer Area



Passenger & Cargo Lifts



Kids Play Area



Car Parking













Come home to your timelessly modern apartment. Defined by the simplicity of fine and intricate architectural lines, perfect for the sophisticated you.







### **CLASSIC APARTMENT**

A perfect fit for your individuality, the Dee Heights Tower offers to standards, respecting the original elements, while reflecting a contemporary finish.







ONE BEDROOM





## ONE BEDROOM











## TWO BEDROOM







THREE BEDROOM





## THREE BEDROOM









# TOWER 1 TYPICAL FLOOR PLAN







# TOWER 2 TYPICAL FLOOR PLAN







## TOWER 3 TYPICAL FLOOR PLAN







### MAP

















3,000 + RESIDENTIAL UNITS













### A WINNING TEAM



Extell Marketing and Management takes a different approach to real estate, one that is built on personal touches, win-win deals and positive results. We utilize the latest technologies, market research and business strategies to exceed your expectations. More importantly, we listen and that means we find solutions that are tailored to you.



The project is located at prime location Apartments Plot No. 3, MR-O7, Block-C, Faisal Town, Islamabad, Pakistan at 10.05 kanals of residential apartment area. With this large area in Isl