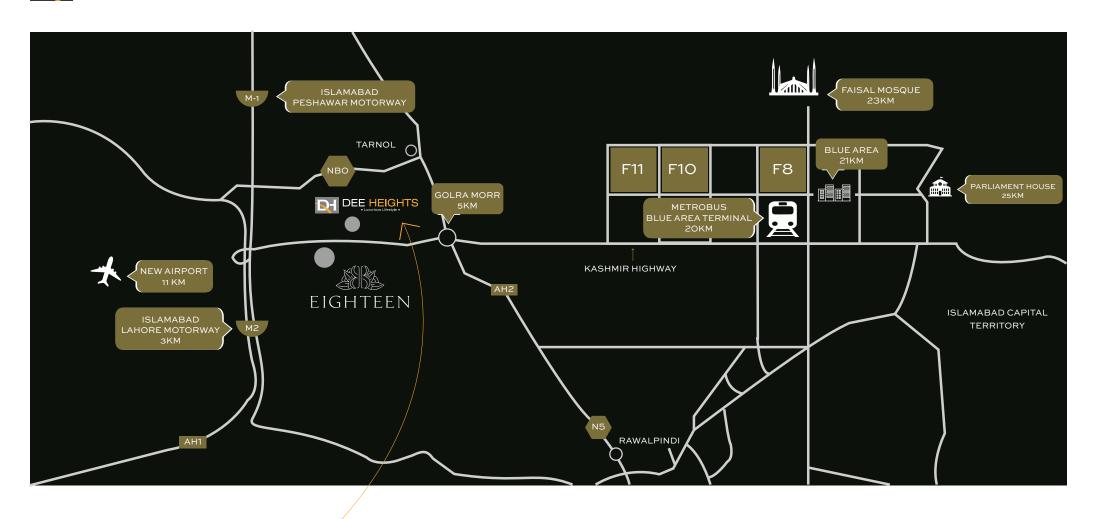

### MAP

3,000 + RESIDENTIAL UNITS

The project is located at prime location Apartments Plot No. 3, MR-O7, Block-C, Faisal Town, Islamabad, Pakistan at 10.05 kanals of residential apartment area. With this large area in Islamabad, we have an ample space to design the best possible apartments. Dee Heights is situated at main road which is 110 ft. wide and it can be reached from two sides, from Gate 1 and Gate 2 at Tarnol – Fateh Jang road N-5 which is connected with Motorway at Fateh Jang – Tarnol Interchange.