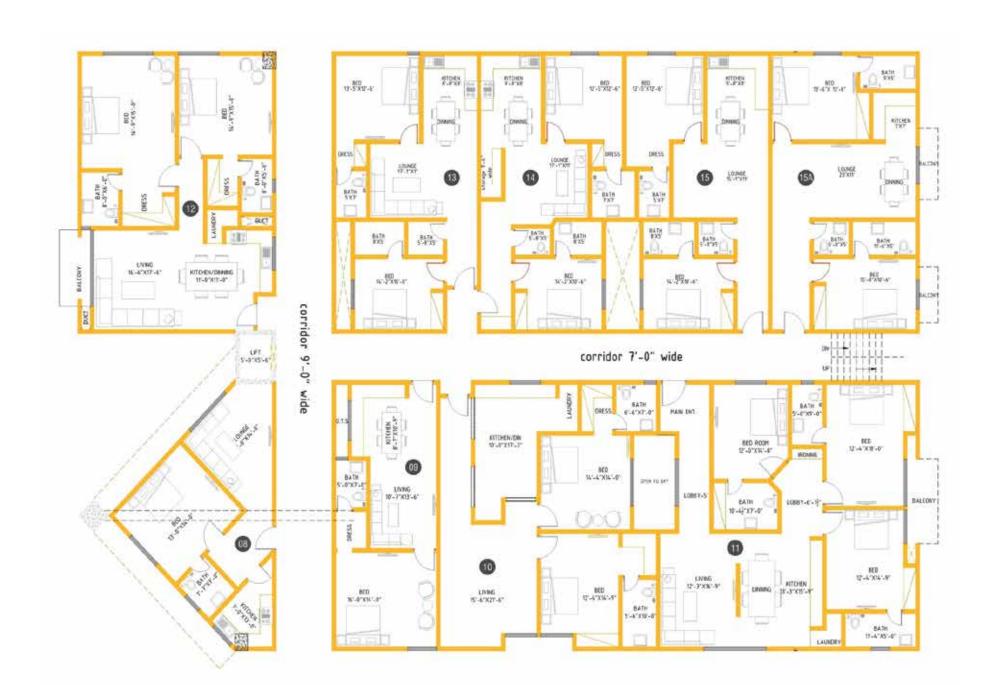

conies and lush rooftop work spaces, Dee Heights offers an array of amenities ...



Swimming Pool



Gym / Fitness Room



Baby Care Centre



Super Store



Servant Room



Coffee Shop



Prayer Area



Passenger & Cargo Lifts



Kids Play Area



Car Parking













Come home to your timelessly modern apartment. Defined by the simplicity of fine and intricate architectural lines, perfect for the sophisticated you.







### **CLASSIC APARTMENT**

A perfect fit for your individuality, the Dee Heights Tower offers to standards, respecting the original elements, while reflecting a contemporary finish.







ONE BEDROOM





## ONE BEDROOM











## TWO BEDROOM







THREE BEDROOM





## THREE BEDROOM









# TOWER 1 TYPICAL FLOOR PLAN







# TOWER 2 TYPICAL FLOOR PLAN







## TOWER 3 TYPICAL FLOOR PLAN







### MAP

















3,000 + RESIDENTIAL UNITS













### A WINNING TEAM



Extell Marketing and Management takes a different approach to real estate, one that is built on personal touches, win-win deals and positive results. We utilize the latest technologies, market research and business strategies to exceed your expectations. More importantly, we listen and that means we find solutions that are tailored to you.



The project is located at prime location Apartments Plot No. 3, MR-O7, Block-C, Faisal Town, Islamabad, Pakistan at 10.05 kanals of residential apartment area. With this large area in Islamabad, we have an ample space to design the best possible apartments. Dee Heights is situated at main road which is 110 ft. wide and it can